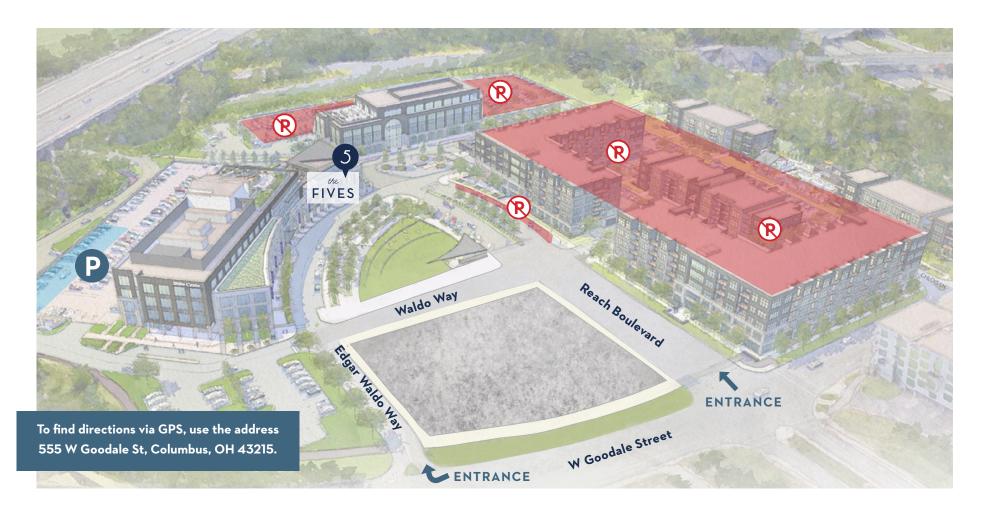

## Staff Parking at The Fives

## **EDGAR WALDO WAY ENTRANCE**

- 1. Turn right onto Edgar Waldo Way from Goodale
- 2. Take a left onto Waldo Way
- 3. Turn right behind the White Castle home office for upper level staff parking. Please park on the outer perimeter of the White Castle side.

## REACH BOULEVARD ENTRANCE

- 1. Turn onto Reach Blvd. from Goodale
- 2. Continue straight and turn left behind The Fives for upper level parking. Please park on the outer perimeter of the White Castle side.

## **PLEASE NOTE:**

- 1. Parking at the Reach Apartments and behind Superior Group is prohibited. You will be towed.
- 2. There is a 6,000 lb per vehicle weight limit on the upper level garage. No parking for full-size vans, pick-up trucks, or large SUV's. Please park in the lower level.